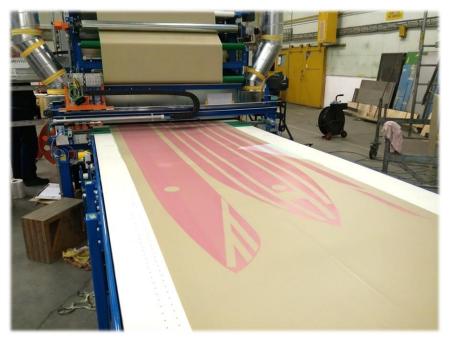

# Flat Printing Large Z-Axis Objects

### Flat Printing

### **Technical Data**

- Resolution: 360 x 360 dpi
- Dimensions of objects: up to **700 x 1.200 x 200 mm** (dimensions adjustable according to customer requirements)
- Power consumption: 3.0 kWh
- Ink activation: UV lamp / LED UV unit
- Adjustable printing height: 0 500 mm
- Application: vacuum table
- Operating software: **AXprint**