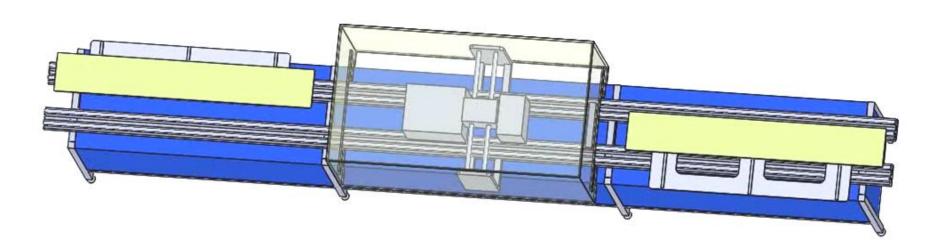

# Digital inkjet printing unit PU800-1CLUV

### Printing Unit

- Personalized digital printing each print different
- Average speed of one color printing: 130 lm / min
- Standard print resolution: 360 x 360 dpi
- Dimensions of printed objects: 800 x 1200 mm (dimensions adjustable according to customer requirements)
- Electric energy consumption: 5.7 kWh
- Ink activation: UV LED lamp / final UV lamp
- Special operating software AXprint:
  - Sources data in almost any format from customer's database, information system, website or Excel files
  - Controls text, fonts, barcodes, QR codes
  - Production data and information
  - Report generation for logistics management
- Optional quality control system: OCR (optical character recognition) checking by camera