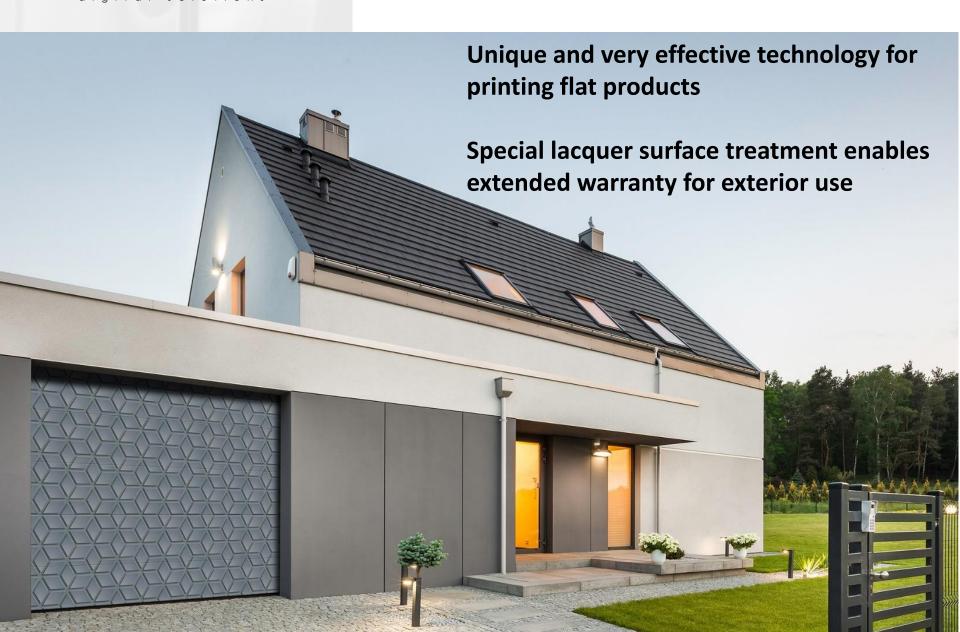

# Flat Printing Large Z-Axis Objects

### Flat Printing

### **Technical Data**

- Resolution: 360 x 360 dpi
- Dimensions of objects: up to **700 x 1.200 x 200 mm** (dimensions adjustable according to customer requirements)
- Power consumption: 3.0 kWh
- Ink activation: UV lamp / LED UV unit
- Adjustable printing height: 0 500 mm
- Application: vacuum table
- Operating software: **AXprint**