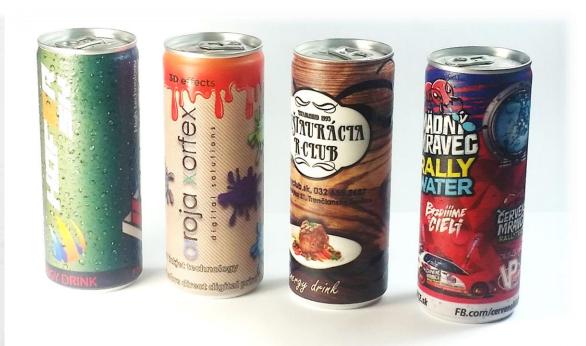

### **Printable Items**

- Drink cans
- Flowerpots
- Beverage cups
- Bottles
- Candles
- Plastic tubes
- Other rotary coverings ....

### **Rotary Printing Models**

- Small series RP model:50 130 pcs / hour
  - Individual printing from 1 piece to batches
  - **No costs** for changing print themes
  - No additional costs for glues, foils or labels
- Medium and large series KP model:400 800 pcs / hour
  - Full automation
  - Up to 12 job positions