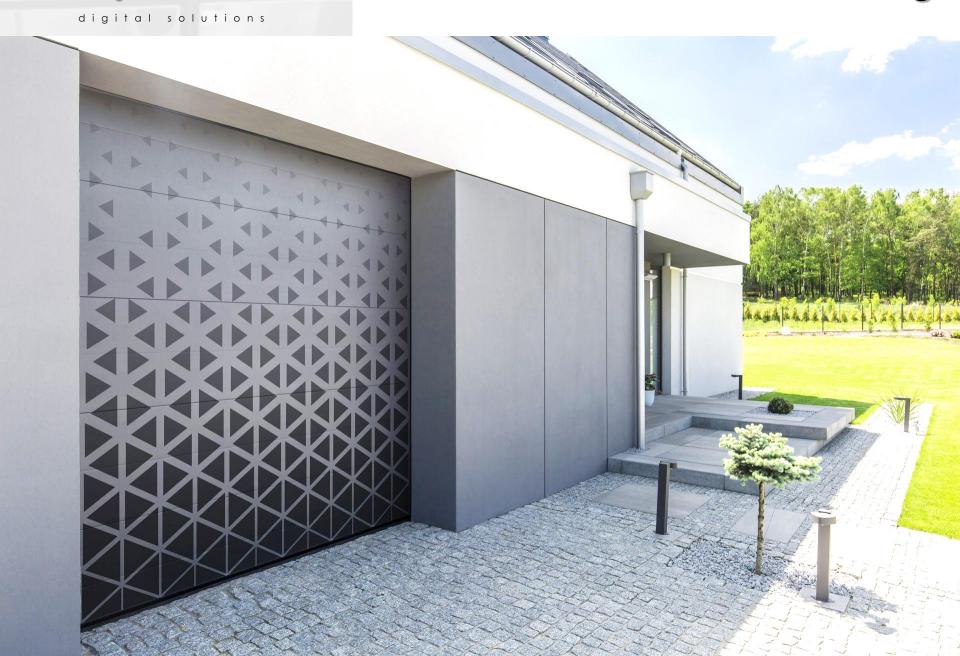

# Flat Printing Large Z-Axis Objects

### Flat Printing

### **Technical Data**

- Resolution: 360 x 360 dpi
- Dimensions of objects: up to **700 x 1.200 x 200 mm** (dimensions adjustable according to customer requirements)
- Power consumption: 3.0 kWh
- Ink activation: UV lamp / LED UV unit
- Adjustable printing height: 0 500 mm
- Application: vacuum table
- Operating software: **AXprint**