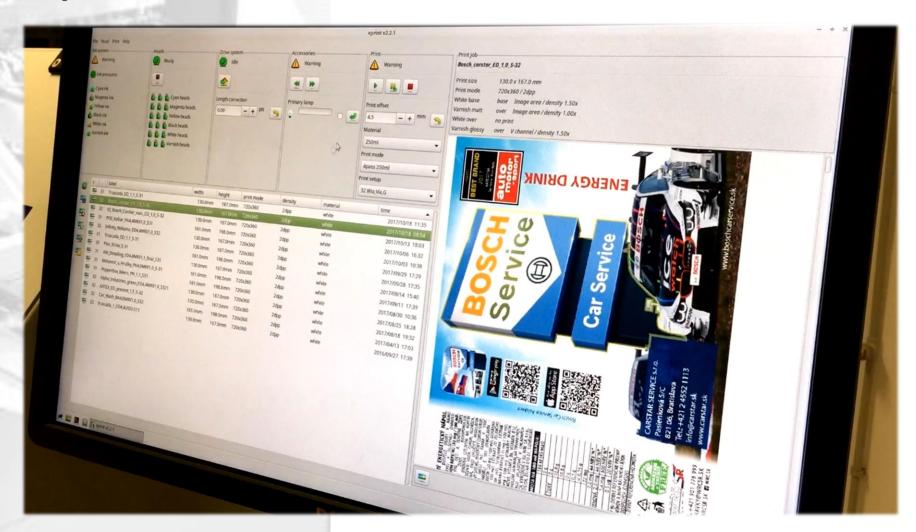

### Printing Unit

- Personalized digital printing each print different
- Average speed of one color printing: 130 lm / min
- Standard print resolution: 360 x 360 dpi
- Dimensions of printed objects: 800 x 1200 mm (dimensions adjustable according to customer requirements)
- Electric energy consumption: 5.7 kWh
- Ink activation: UV LED lamp / final UV lamp
- Special operating software AXprint:
  - Sources data in almost any format from customer's database, information system, website or Excel files
  - Controls text, fonts, barcodes, QR codes
  - Production data and information
  - Report generation for logistics management
- Optional quality control system: OCR (optical character recognition) checking by camera