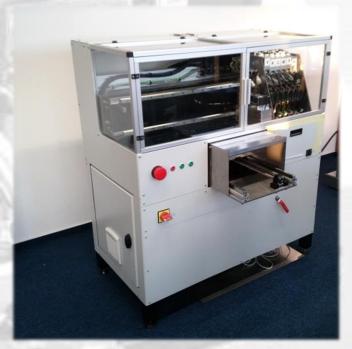

# Digital inkjet printing unit PU800-1CLUV

### Printing Unit

- Personalized digital printing each print different
- Average speed of one color printing: 130 lm / min
- Standard print resolution: 360 x 360 dpi
- Dimensions of printed objects: 800 x 1200 mm (dimensions adjustable according to customer requirements)
- Electric energy consumption: 5.7 kWh
- Ink activation: UV LED lamp / final UV lamp
- Special operating software AXprint:
  - Sources data in almost any format from customer's database, information system, website or Excel files
  - Controls text, fonts, barcodes, QR codes
  - Production data and information
  - Report generation for logistics management
- Optional quality control system: OCR (optical character recognition) checking by camera