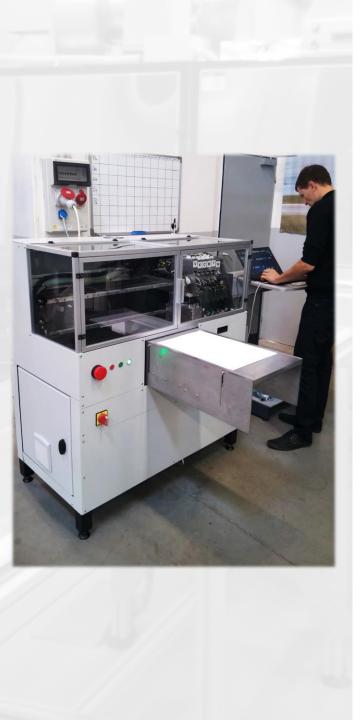

# Digital inkjet printing unit PU800-1CLUV

### Printing Unit

- Personalized digital printing each print different
- Average speed of one color printing: 130 lm / min
- Standard print resolution: 360 x 360 dpi
- Dimensions of printed objects: 800 x 1200 mm (dimensions adjustable according to customer requirements)
- Electric energy consumption: 5.7 kWh
- Ink activation: UV LED lamp / final UV lamp
- Special operating software AXprint:
  - Sources data in almost any format from customer's database, information system, website or Excel files
  - Controls text, fonts, barcodes, QR codes
  - Production data and information
  - Report generation for logistics management
- Optional quality control system: OCR (optical character recognition) checking by camera