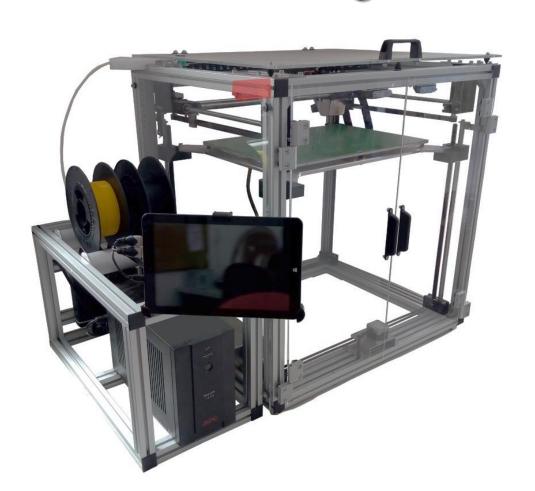

# 3D Printing

### 3D PRINTING

### **3D Printing Technologies**

- FFF (FDM): melting of fillament
  - Very fast modeling
  - New design
  - High precision
- Inkjet: ink printing
  - New technology for printing on glass
  - Accuracy of 0,02 mm
- FUVM: UV glue printing
  - New UV curing technology for 3D printing
  - Unique solution