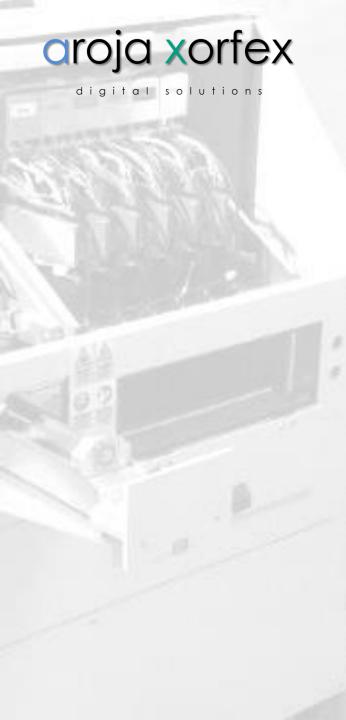

digital solutions

Inspection station STV WOCO for Mercedes-Benz cooling pumps Machine cycle: 28 seconds Annual production: 850.000 pcs

Production line assembled from 10 components with 2 ultrasonic welding stations for VW / Audi
Production cycle: 8 seconds Annual production: 2.500.000 pcs