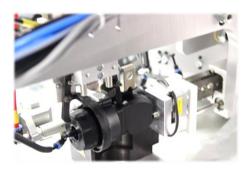

digital solutions

Inspection station STV WOCO for Mercedes-Benz cooling pumps Machine cycle: 28 seconds Annual production: 850.000 pcs

Production line assembled from 10 components with 2 ultrasonic welding stations for VW / Audi
Production cycle: 8 seconds Annual production: 2.500.000 pcs