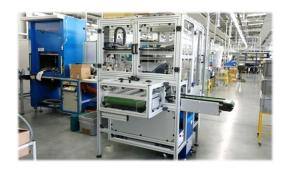

digital solutions

Inspection station STV WOCO for Mercedes-Benz cooling pumps Machine cycle: 28 seconds Annual production: 850.000 pcs

Production line assembled from 10 components with 2 ultrasonic welding stations for VW / Audi
Production cycle: 8 seconds Annual production: 2.500.000 pcs