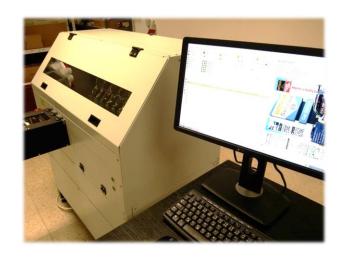

# Digital inkjet printing unit PU800-1CLUV

### Printing Unit

- Personalized digital printing each print different
- Average speed of one color printing: 130 lm / min
- Standard print resolution: 360 x 360 dpi
- Dimensions of printed objects: 800 x 1200 mm (dimensions adjustable according to customer requirements)
- Electric energy consumption: 5.7 kWh
- Ink activation: UV LED lamp / final UV lamp
- Special operating software AXprint:
  - Sources data in almost any format from customer's database, information system, website or Excel files
  - Controls text, fonts, barcodes, QR codes
  - Production data and information
  - Report generation for logistics management
- Optional quality control system: OCR (optical character recognition) checking by camera