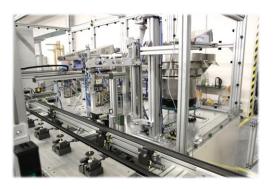

digital solutions

Inspection station STV WOCO for Mercedes-Benz cooling pumps Machine cycle: 28 seconds Annual production: 850.000 pcs

Production line assembled from 10 components with 2 ultrasonic welding stations for VW / Audi
Production cycle: 8 seconds Annual production: 2.500.000 pcs